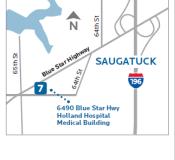

# 7. Holland Hospital Medical Building – Saugatuck

6490 Blue Star Hwy Saugatuck MI 49453

Hours: Mon - Fri: 7 AM - 3 PM