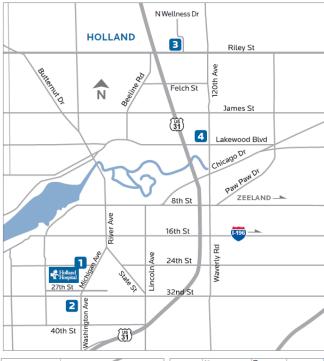

## 1. Holland Hospital Main Campus

602 Michigan Ave Holland MI 49423

Hours: Mon - Fri: 6 AM - 7:30 PM Sat: 7 AM - 2 PM

#### 2. South Washington Medical Offices

854 Washington Ave. Suite 100

Holland, MI 49423

Hours: Mon - Fri: 6 AM - 2:30 PM

#### 3. Lakeshore Medical Campus

3235 N Wellness Dr, Building A

Holland MI 49424

Hours: Mon - Thu: 6 AM - 5 PM Fri: 6 AM - 2 PM

## 4. Lakewood Family Medicine

382 N 120th Ave Holland MI 49424

Hours: Mon - Fri: 8 AM - 5 PM